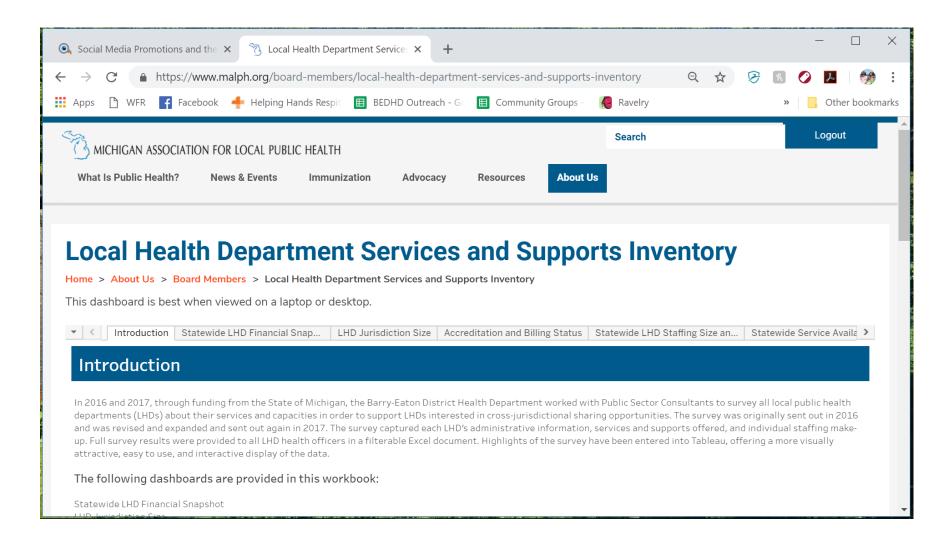

## What is the Local Public Health Inventory?

- In 2016 and 2017, through funding from the State of Michigan, the Barry-Eaton District Health Department worked with Public Sector Consultants to survey all local public health departments (LHDs) about their services and capacities in order to support LHDs interested in cross-jurisdictional sharing opportunities.
- The survey was originally sent out in 2016 and was revised and expanded and sent out again in 2017.
- The survey captured each LHD's administrative information, services and supports offered, and individual staffing make-up. Full survey results were provided to all LHD health officers in a filterable Excel document.

How to access the LHD Services and Staffing Inventory Excel Files

## www.malph.org