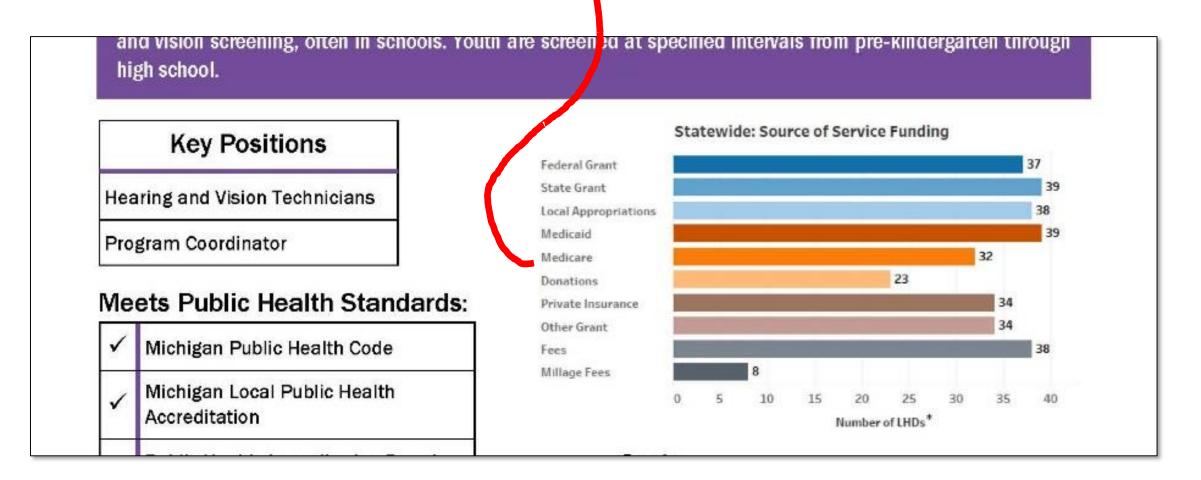

comprehensively screen children's hearing and free of charge. Screenings take place at schools, preschools, Head Starts, and the health department. Students are screened for vision before they enter kindergarten and when they are in 1st, 3rd, 5th, 7th, and 9th grades. Students are screened for hearing at least once between the ages of 3 to 5 years old, in kindergarten, 2nd, and 4th grades. The parents of students who do not pass the screening are notified and recommendations are made to follow up with an eye/ear professional or a family doctor.

#### Hearing and vision screening is meant to

- Detect hearing and vision problems early. Hearing problems can include hearing loss
   and middle ear pathology. Vision problems can include lazy eye, nearsightedness, and
  - farsightedness. that can help

#### **Key Positions**

Environmental Health Sanitarians

Environmental Health Secretaries

Environmental Health Supervisor

COMBINED FTE: 4.83

Aligns with BEDHD Strategic Priorities:

- Healthy and safe food, water, and air
- Protect the community from potential health hazards

#### Meets Public Health Standards:

| ~            | Michigan Public Health Code                |
|--------------|--------------------------------------------|
| ~            | Michigan Local Public Health Accreditation |
| $\checkmark$ | Public Health Accreditation Board          |