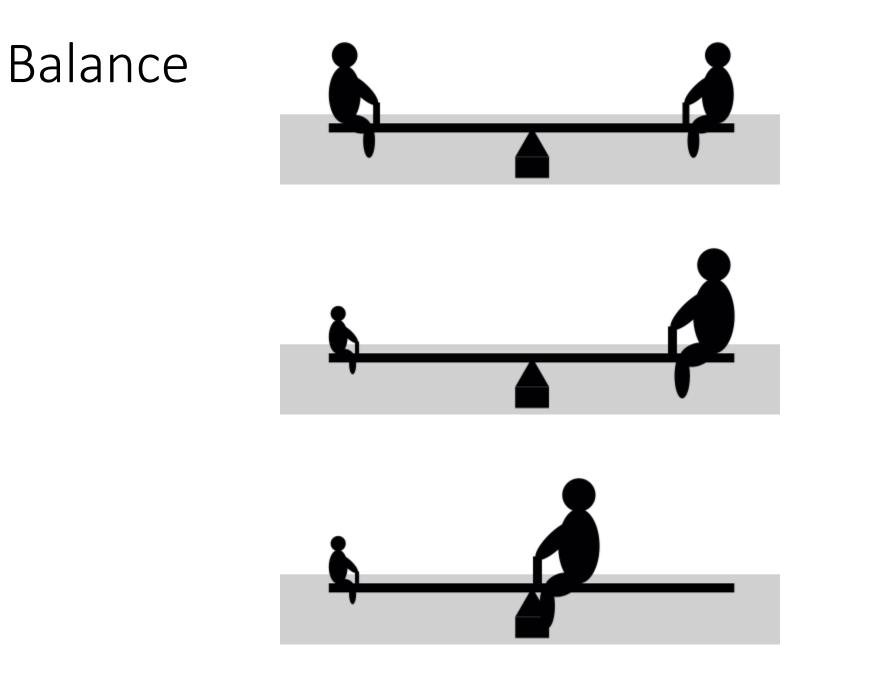

## Good design is no accident

- Balance
- Alignment
- Repetition
- Proximity
- Contrast
- Space