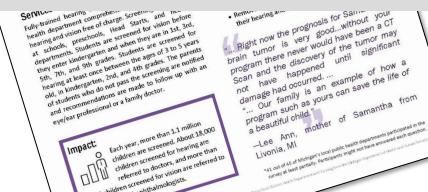

comprehensively screen children's hearing and free of charge. Screenings take place at schools, preschools, Head Starts, and the health department. Students are screened for vision before they enter kindergarten and when they are in 1st, 3rd, 5th, 7th, and 9th grades. Students are screened for hearing at least once between the ages of 3 to 5 years old, in kindergarten, 2nd, and 4th grades. The parents of students who do not pass the screening are notified and recommendations are made to follow up with an eye/ear professional or a family doctor.

#### Hearing and vision screening is meant to

- Detect hearing and vision problems early. Hearing problems can include hearing loss
   and middle ear pathology. Vision problems can include lazy eye, nearsightedness, and
  - farsightedness. that can help