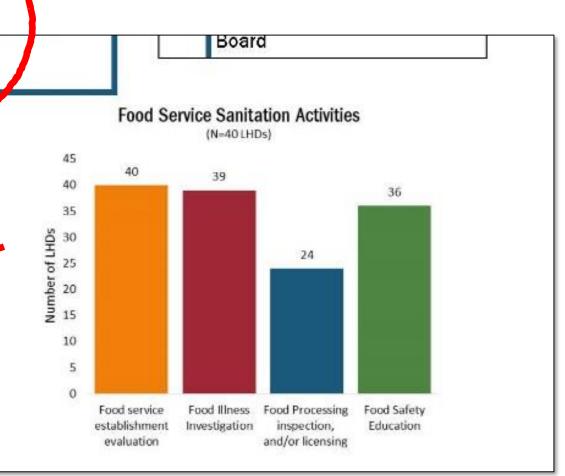

# **Food Service Sanitation**

Foodborne illness outbreaks have the potential to affect large amounts of people and to be deadly. One critical function of public health is to prevent foodborne illness outbreaks from happening in food service facilities serving the public. Local health departments (LHDs) in Michigan provide a variety of services related to food service. All LHDs perform activities surrounding food service establishment evaluation, foodborne illness investigation, and food safety education. Some LHDs are also involved in regulation related to food processing and other activities.

### Services:

Food service sanitarians at BEDHD inspect local restaurants twice per year to ensure that they are meeting the standards set in the Michigan Food Code/ Law. Other local food service locations, such as church kitchens, temporary kitchens, and special events, are inspected on a modified schedule or as needed by all BEDHD sanitarians. BEDHD's food service sanitarians are all certified food safety managers, and they teach this class to local restaurant staff several times per year. Finally, food service sanitarians investigate food and restaurant complaints and conduct foodborne illness and outbreak investigations (along with communicable disease nurses).

#### Impact:

In calendar year 2017, BEDHD sanitarians conducted 904 fixed food establishment inspections and 171 specialty food inspections (e.g., temporary,

In addition, staff conducted 21 foodborne illness investigations, which resulted in 3 illness outbreaks being resolved.