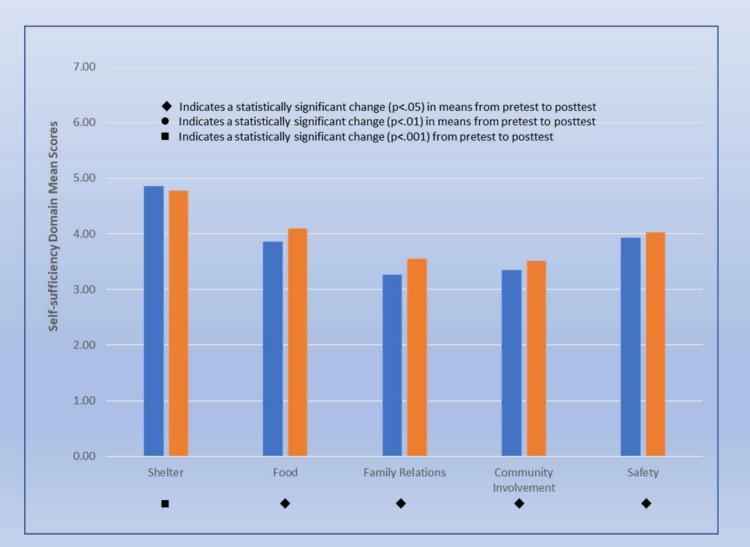

#### **TTS Independent Evaluation Results**

*Off The Streets* – Homeless & Runaway Youth Shelter SSM Domains with a Significant Change in Mean Scores from Pretest to Posttest 2014-2015

*Off The Streets*, a 21 day homeless and runaway shelter, located in Detroit Michigan offered 24/7/365 safe haven for youths ages 10-21. This study from 2014 thru 2015 followed 41 youth. *This evaluation identified statistically significant change in 5 of 19 social determinant domains, including shelter, food, family relations and community involvement.* 

Transition To Success® Final Evaluation Report – 8/29/2015 W. K. Kellogg Foundation Grant: P3018954