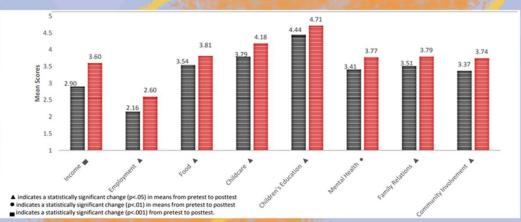

#### TTS Independent Evaluation Results

TTS Independent Evaluation Family Service of Detroit and Wayne County (FSDWC)

This 12-month independent evaluation of Transition To Success was completed at FSDWC, an outpatient, behavioral health, Medicaid Clinic in Detroit. Other than research and evaluation there was no additional funding for staffing and TTS training was accomplished within the existing training budget. In this study Master level, State of Michigan licensed therapists were trained in TTS, integrating social determinant screening and care management into the therapeutic response.

With an average length of stay of 6 outpatient visits, clients reported statistically significant improvement in 8 of 18 domains, including but not limited to income, employment, food and mental health. All services provided were reimbursed by Medicaid at a cost of less than \$600.00 to the insurer. FSDWC: SSM Domains with a significant change in mean scores from pretest (January 2013 through February 2014) to posttest (November 2013 through April 2014)