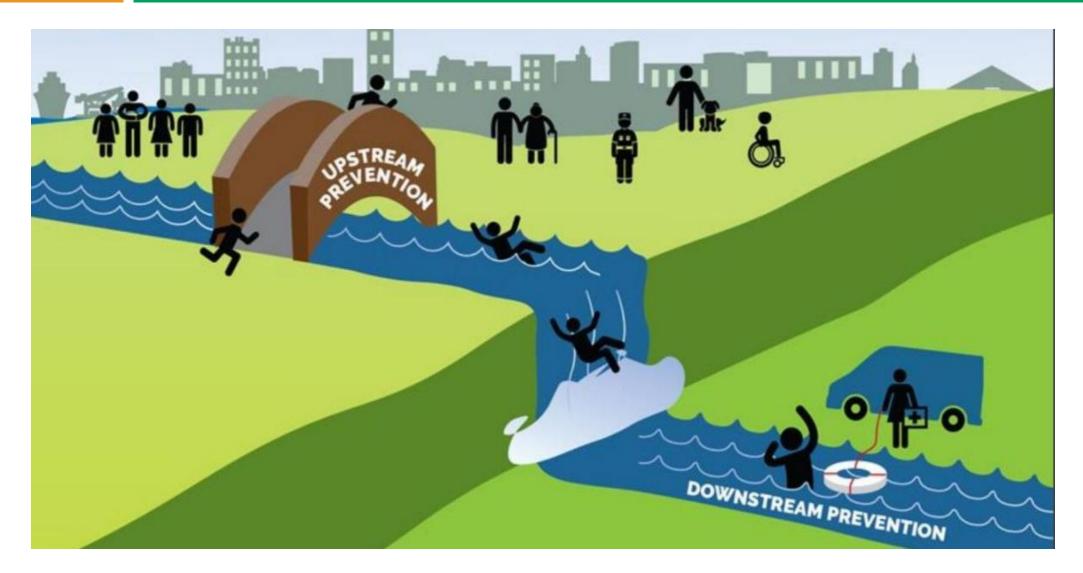

### **Upstream Approach**

Long Beach Health Department.,(n.d.). Long Beach police and health department will tag-team crime reduction. Here's what's worked so far. (<u>https://sigtrib.com/long-beach-police-and-health-department-will-tag-team-crime-reduction-heres-whats-worked-so-far/</u>