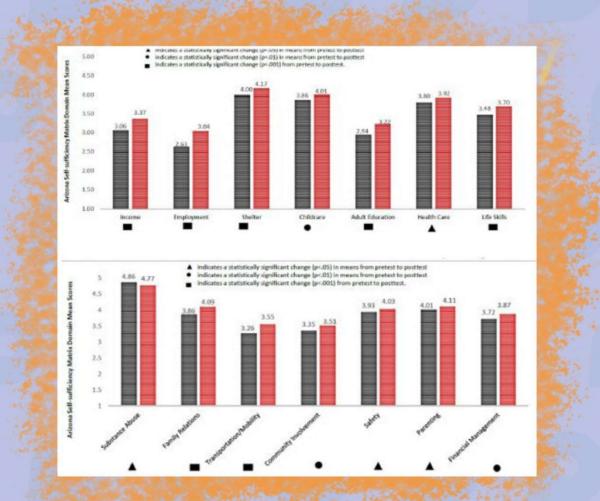

#### Neighborhood Place - Maui, Hawaii

This 20-month independent evaluation of a human service provider in Maui was focused on reducing individuals' and families' exposure to the social determinants of health. With the exception of research and evaluation, results were accomplished within existing funding streams. Using the Arizona Self Sufficiency Matrix, a client self reporting tool, using a Likert scale with pre and post scoring, clients reported statistically significant change in 12 of 18 social determinant categories including but not limited to employment, food, and transportation. Of note is the statistically significant decrease in adult education. This decrease corresponds with an increase in employment, indicating a childcare service gap for working parents. Also of note is a statistically significant increase in the reporting of substance abuse concerns. This increase reflects a higher level of trust and willingness to identify and address these concerns.