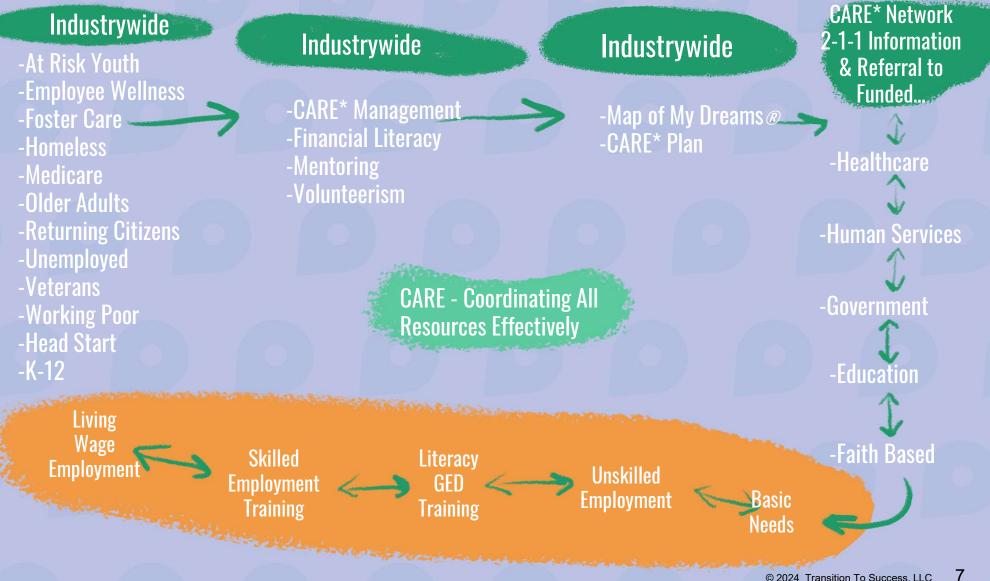

DEAD END

TRANSITION To SUCCESS ® Current Funded U.S. Delivery System

**Client Driven - Disconnected - Ineffective** 

Healthcare -5723 hospitals -209,000 PCPs -Medicaid and CHIP (70M, 1 in 5 in the U,S.) -Medicare health plans (\$3.8M)

Education -Head Start (S10.7B) (Has served over 36 million children In the U.S.) -Public Schools Vocational & High School Education (S69.9B) -99,000 Public Schools -2.7 Million Elementary and Secondary Teachers -262,300 School Counselors

(\* Federal Office of Management and Budget, http://febp.newamerica.net/background-analysis/education-federal-budget).

Human Service 1.4 million not for profits 650,00 social workers

Estimated cost. \$1,660,451,000,000\* Client independently Attempts to access goods, Services & supports (Does not include: Foundations, Corporate or individual donations.) Faith-based -320,000 US Christain Churches -3,727 US Synagogues -2,106 US Mosques

Government

-DHS -Community Mental Health -Housing -Medicaid/ Medicare -Veterans -Juvenile Justice -Prisoner Reentry

© 2023 Transition To Success, LLC