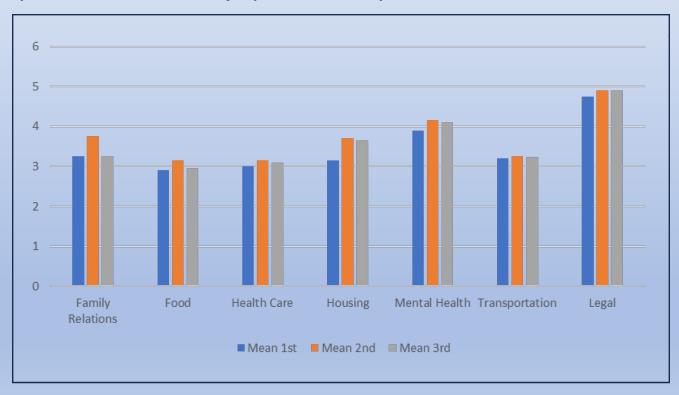

#### Federally Qualified Health Clinic (FQHC) Christ Community, TN

In this study Transition To Success<sup>®</sup> was integrated into Primary Care at a Memphis FQHC for 6 months during the Covid epidemic. *With no new funding for program, only evaluation, this study demonstrated statistically significant improvement in 7 of 21 SDoH domains including food, healthcare, housing, support, mental health, transportation and legal. Additionally the study reported statistically significant improvement in HbA1c levels in diabetics and statistically significant improvement in PQH9 scores for patients with depression.* 

Robert Wood Johnson Foundation/UTHSC/Christ Community Proposal # 98563 "Social Determinants of Health Treatment as an Essential Structural Change in primary Care" 2023