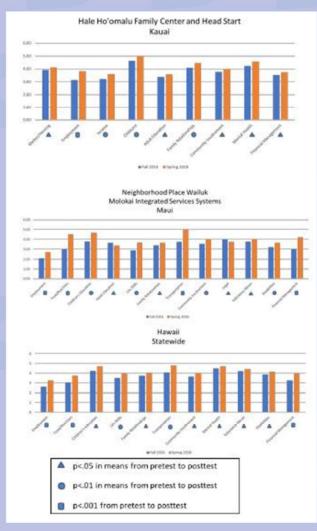

#### **TTS Independent Evaluation Results**

At Child & Family Service, Hawaii: Year End Evaluation of Pilot Implementation of Transition To Success<sup>®</sup> Fall 2016 - Spring 2018

#### Head Start - Kauai, Hawaii

This 20-month independent evaluation of Head Start Kauai focused on reducing families' exposure to the social determinants of health and was accomplished with no new funding other than research and evaluation. Using a client self reporting Likert scale, for pre and post scoring Head Start parents reported statistically significant improvement in 9 of 18 domains, including but not limited to shelter, employment, income, mental health and financial management.

#### Neighborhood Place - Maui, Hawaii

This 20-month independent evaluation of a human service provider in Maui was focused on reducing individuals' and families' exposure to the social determinants of health. With the exception of research and evaluation, results were accomplished within existing funding streams. Using the Arizona Self Sufficiency Matrix, a client self reporting tool, using a Likert scale with pre and post scoring, clients reported statistically significant change in 12 of 18 social determinant categories including but not limited to employment, food, and transportation. Of note is the statistically significant decrease in adult education. This decrease corresponds with an increase in employment, indicating a childcare service gap for working parents. Also of note is a statistically significant increase in the reporting of substance abuse concerns. This increase reflects a higher level of trust and willingness to identify and address these concerns.

#### Statewide - Hawaii

This 20-month independent evaluation of CFS statewide programs was focused on reducing individuals' and families' exposure to 18 social determinants. With the exception of research and evaluation, results were accomplished within existing staffing and training budgets. Using the Arizona Self Sufficiency Matrix, a Likert scale client self reporting tool, clients reported statistically significant improvement in 11 of 18 social determinant domains including but not limited to, employment, food, transportation, mental health and financial management. Of note the increased reporting of substance abuse issues reflects the clients increased level of comfort and trust addressing their substance use concerns.